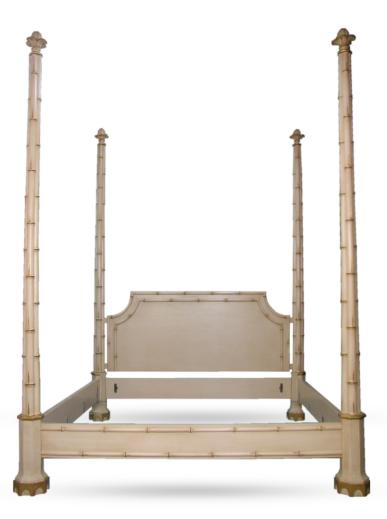

## BAMBOO CLUSTER BED

A English Regency style four post bed having four custom height posts each fashioned from a 4 part cluster of faux bamboo turnings, the posts capped by turned finials and raised on octagonal plinths joined by side and foot rails having applied faux bamboo turned moldings; the headboard with a double perimeter of applied faux bamboo moldings surrounding a paneled area (which can be upholstered as required); Shown with a pale yellow toned faux bamboo paint finish with knuckles and knots accented with antiqued gold metal leaf highlights; the design inspired by a pair of antique Regency period posts in our collection of exactly similar design.

Made to order, custom version available upon request.

Model R149-B36

Dimension 9'6" High, king size frame

Material Wood

For inquiries email to info@fpvictoria.com